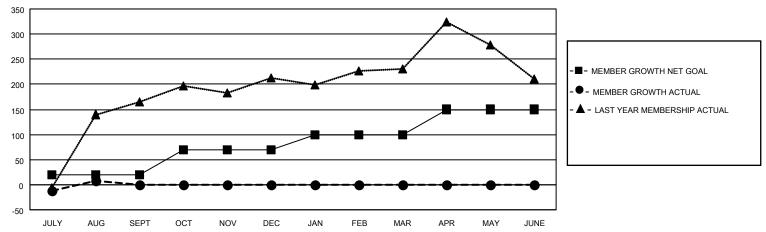

### GOALS AND ACTUAL MEMBERS CUMULATIVE

| DROPPED CLUBS: 4 |    | 23 CLUBS OF 90 ADDED 1 OR<br>MORE NEW MEMBERS | GENDER DISTRIBUTION       |                |  |
|------------------|----|-----------------------------------------------|---------------------------|----------------|--|
|                  |    | INORE NEW WILMBERS                            | MALE                      | 1,101 (37.36%) |  |
|                  |    |                                               | FEMALE 1,846 (62.64%)     |                |  |
| DROPPED MEMBERS  |    |                                               | NON BINARY                | 0 (0.00%)      |  |
|                  |    |                                               | PREFER NOT TO ANSWER      | 0 (0.00%)      |  |
| DECEASED         | 9  |                                               |                           |                |  |
| CLUB CANCELLED   | 27 | CLICK HERE FOR CUMULATIVE                     | TOTAL FAMILY UNIT MEMBERS | 534            |  |
| OTHER            | 39 | MEMBERSHIP DATA                               |                           |                |  |
| TOTAL            | 75 |                                               | FAMILY MEMBERS PAYING HAL | _F DUES 291    |  |
|                  |    |                                               |                           |                |  |