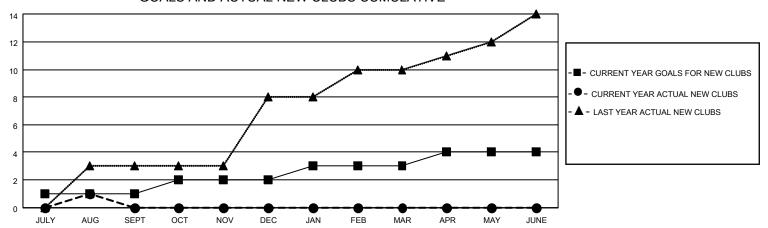

## MONTHLY MEMBERSHIP PROGRESS REPORT

# **LOCATION INDONESIA**

## District 307B2

| Clubs RESULTS FOR 2021-2022 |   |   |   | Members RESULTS FOR 2021-2022 |    |    |    |
|-----------------------------|---|---|---|-------------------------------|----|----|----|
|                             |   |   |   |                               |    |    |    |
| JULY/AUG/SEPT               | 1 | 1 | 4 | JULY/AUG/SEPT                 | 20 | 83 | 75 |
| OCT/NOV/DEC                 | 1 | 0 | 0 | OCT/NOV/DEC                   | 50 | 0  | 0  |
| JAN/FEB/MAR                 | 1 | 0 | 0 | JAN/FEB/MAR                   | 30 | 0  | 0  |
| APR/MAY/JUNE                | 1 | 0 | 0 | APR/MAY/JUNE                  | 50 | 0  | 0  |

### GOALS AND ACTUAL NEW CLUBS CUMULATIVE



### GOALS AND ACTUAL MEMBERS CUMULATIVE



| DROPPED CLUBS: 4 |    | 23 CLUBS OF 90 ADDED 1 OR<br>MORE NEW MEMBERS | GENDER DISTRIBUTION       |                |  |
|------------------|----|-----------------------------------------------|---------------------------|----------------|--|
|                  |    | INORE NEW WILMBERS                            | MALE                      | 1,101 (37.36%) |  |
|                  |    |                                               | FEMALE 1,846 (62.64%)     |                |  |
| DROPPED MEMBERS  |    |                                               | NON BINARY                | 0 (0.00%)      |  |
|                  |    |                                               | PREFER NOT TO ANSWER      | 0 (0.00%)      |  |
| DECEASED         | 9